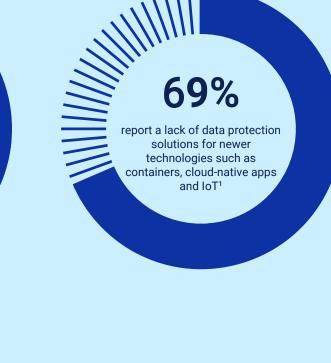

ensuring all-in-one secure protection with backup, disaster recovery, and cyber resilience. **Contact us** Learn more

<sup>1</sup> Global Data Protection Index - Special Edition 2024 - Click here

Copyright © 2024 Dell Inc. or its subsidiaries. All Rights Reserved.