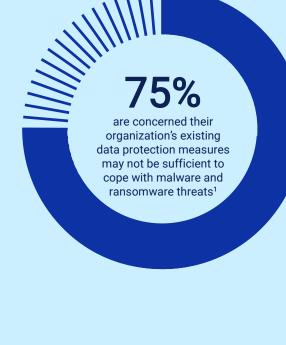

ensuring all-in-one secure protection with backup, disaster recovery, and cyber resilience. **Contact us** Learn more

<sup>1</sup> Global Data Protection Index - Special Edition 2024 - Click here

Copyright © 2024 Dell Inc. or its subsidiaries. All Rights Reserved.