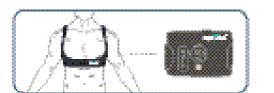

## Keeping you safe in challenging environments

Black Ghost offers a lifeline for anyone operating in hazardous working environments. Whether you're a soldier in a military training exercise, a firefighter on emergency response or a maintenance worker on an offshore oil rig, safety is critical. The Equivital LifeMonitor measures heart rate, respiratory rate, body temperature and activity which enables the monitoring of dangers such as heat stress and extreme fatique.

Performance

- Altitude to 30,000ft
- **▼** Temperature from -10 oC to 50 oC
- **▼** IP67 waterproof rating
- ATEX, IECEx and ETL approved
- FDA 510K and CE approved
- **✓** US Army ATEC approved

your team. At its core is the Equivital LifeMonitor, a body-worn smart sensor that monitors an individual's key physiological data round the clock. It delivers the data to medics who can view and analyse, in real time, the status of all team members.