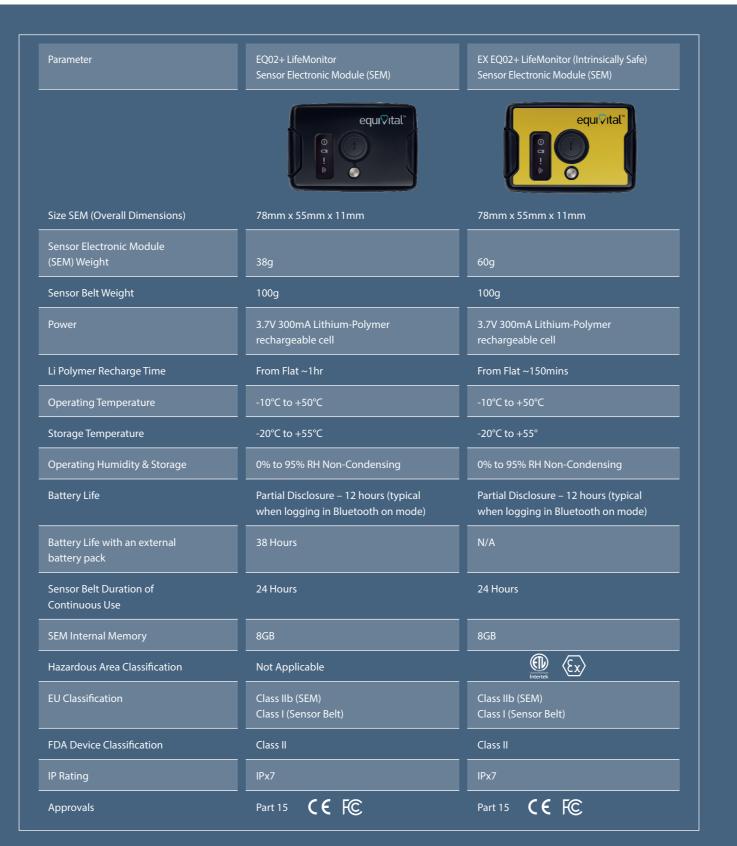

## blackghost





You protect us: Black Ghost protects you





HIDA3330-BRO-BG-6p1



Your sensors. Your data. Your choice.

✓ Scalable Protection

▼ Physiological Monitoring

✓ Third Party Sensor Integration

Depending on the use case, the system can be tailored to capture as much or as

and the optimum cost-benefit balance.

The body-wide network can integrate

and environmental sensors to provide

with third-party devices including radiation dosimeters, noxious gas

greater situational awareness.

little physiological data as required.

This ensures both maximum comfort

The new generation of Black Ghost sensors offers greater flexibility for organisations seeking to reduce mortality and injury from avoidable causes, such as heat stress and falls. The network of sensors can be scaled up or down, depending on the level of

## Keeping you safe in