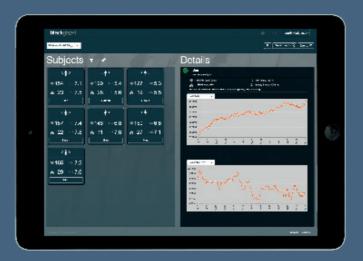

The user-friendly Black Ghost web app is designed to provide the actionable data you need, without information overload. Alerts and thresholds based on heart rate and heat strain can be tailored for each subject.

The system provides a Heat Strain Index (HSI) which scores current heat risk on a level between 1 and 10. It can even provide a valuable Heat risk warning predicted 15 minutes in advance as an individual approaches critical levels. This data can also be used to make informed decisions about work/rest duty cycles.

The system includes GPS location data so that you can pinpoint where your team member is when there is a problem. Exclusion zones can be created, with alerts triggered on entry, exit or proximity. Contextualised data provided by Black Ghost can benefit both training and deployment preparation and execution.