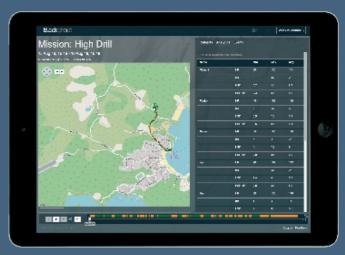

The system includes GPS location data so that you can pinpoint where your team member is when there is a problem. Exclusion zones can be created, with alerts triggered on entry, exit or proximity. Contextualised data provided by Black Ghost can benefit both training and deployment preparation and execution.

As well as monitoring individuals in real time, the system can be used to review the effectiveness of training schedules – and highlight soldiers who may be at greater risk of heat related injury in the future.