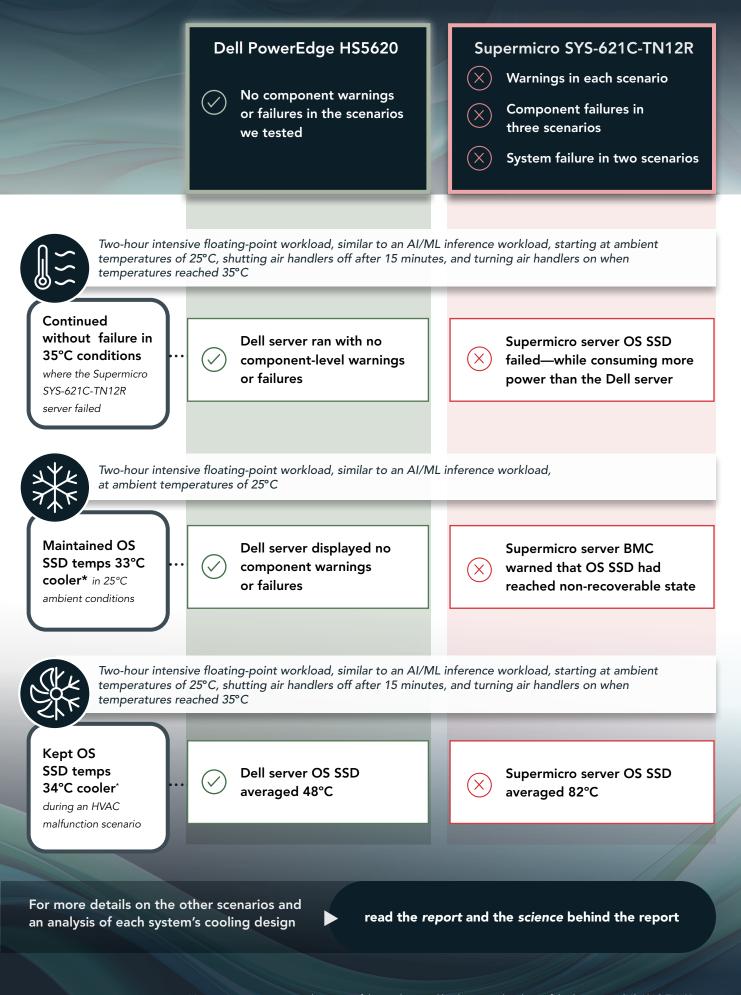

Improving energy efficiency in the data center: Endure higher temperatures with confidence with Dell PowerEdge HS5620 servers

compared to Supermicro SYS-621C-TN12R servers

\*Average temperatures over the course of the two-hour workload compared to those of the Supermicro SYS-621C-TN12R server Copyright 2024 Principled Technologies, Inc. Based on "Improving energy efficiency in the data center: Endure higher temperatures with confidence with Dell PowerEdge HS5620 servers," a Principled Technologies report, May 2024. Principled Technologies® is a registered trademark of Principled Technologies, Inc. All other product names are the trademarks of their respective owners.