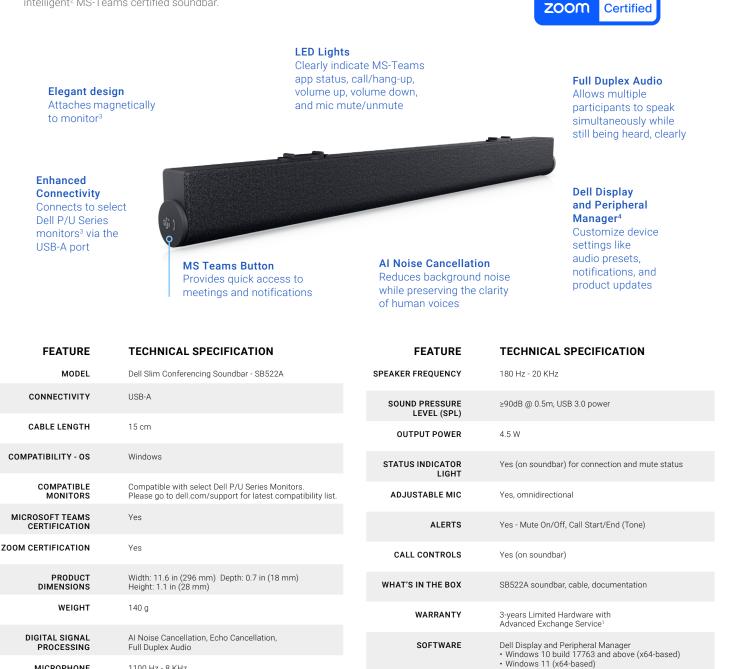

## **Experience clear conferencing**

Experience clear conferencing and reduced background noise with Dell's most intelligent<sup>2</sup> MS-Teams certified soundbar.

FREQUENCY SPEAKER SIZE/ TYPE 35 mm x 16 mm / Stereo

1100 Hz - 8 KHz

MICROPHONE

1 Dell will send a replacement unit the next business day if deemed necessary after remote diagnosis. Find out more at www.dell.com/warranty.

2 'Most intelligent' based on the Dell Slim Conferencing Soundbar being the only Microsoft Teams certified soundbar with AI noise-cancellation.

Based on comparative analysis of Microsoft Teams-certified soundbars - September 2023

3 Compatible with select Dell P/U Series Monitors. Please go to dell.com/support for latest compatibility list.

4 Dell Display & Peripheral Manager is compatible with Microsoft Windows 10, 11 and 11 on ARM operating systems only