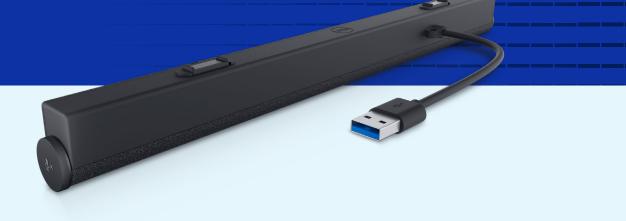

## Experience clear conferencing

Dell Slim Conferencing Soundbar MODEL: SB522A

Certified for

**Microsoft Teams** 

## **Experience clear conferencing**

Experience clear conferencing and reduced background noise with Dell's most intelligent<sup>2</sup> MS-Teams certified soundbar.

FREQUENCY SPEAKER SIZE/ TYPE 35 mm x 16 mm / Stereo