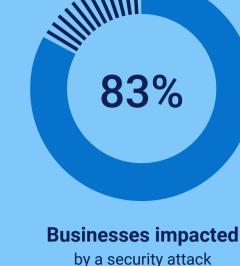

a ransomware attack occurs1

in the past 12 months<sup>2</sup>

### of data loss per business<sup>3</sup>