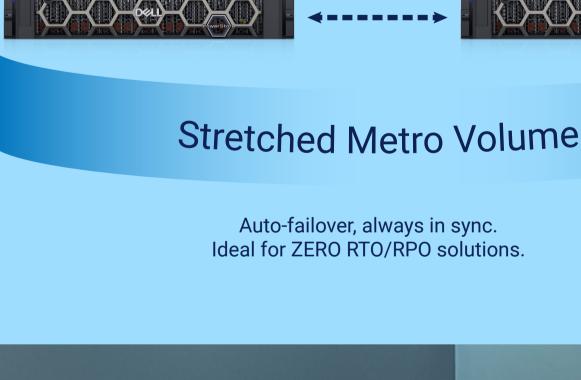

#### For the ultimate in hands-free automation, PowerStore Metro Volume provides active/active synchronous replication with failover protection across sites. No matter which site goes down,

Native Metro Volume

When every second of uptime counts...

your workloads will continue to run smoothly - with zero manual intervention required.

3<sup>rd</sup>-site Install on physical server, VM or cloud. witness No extra cost!