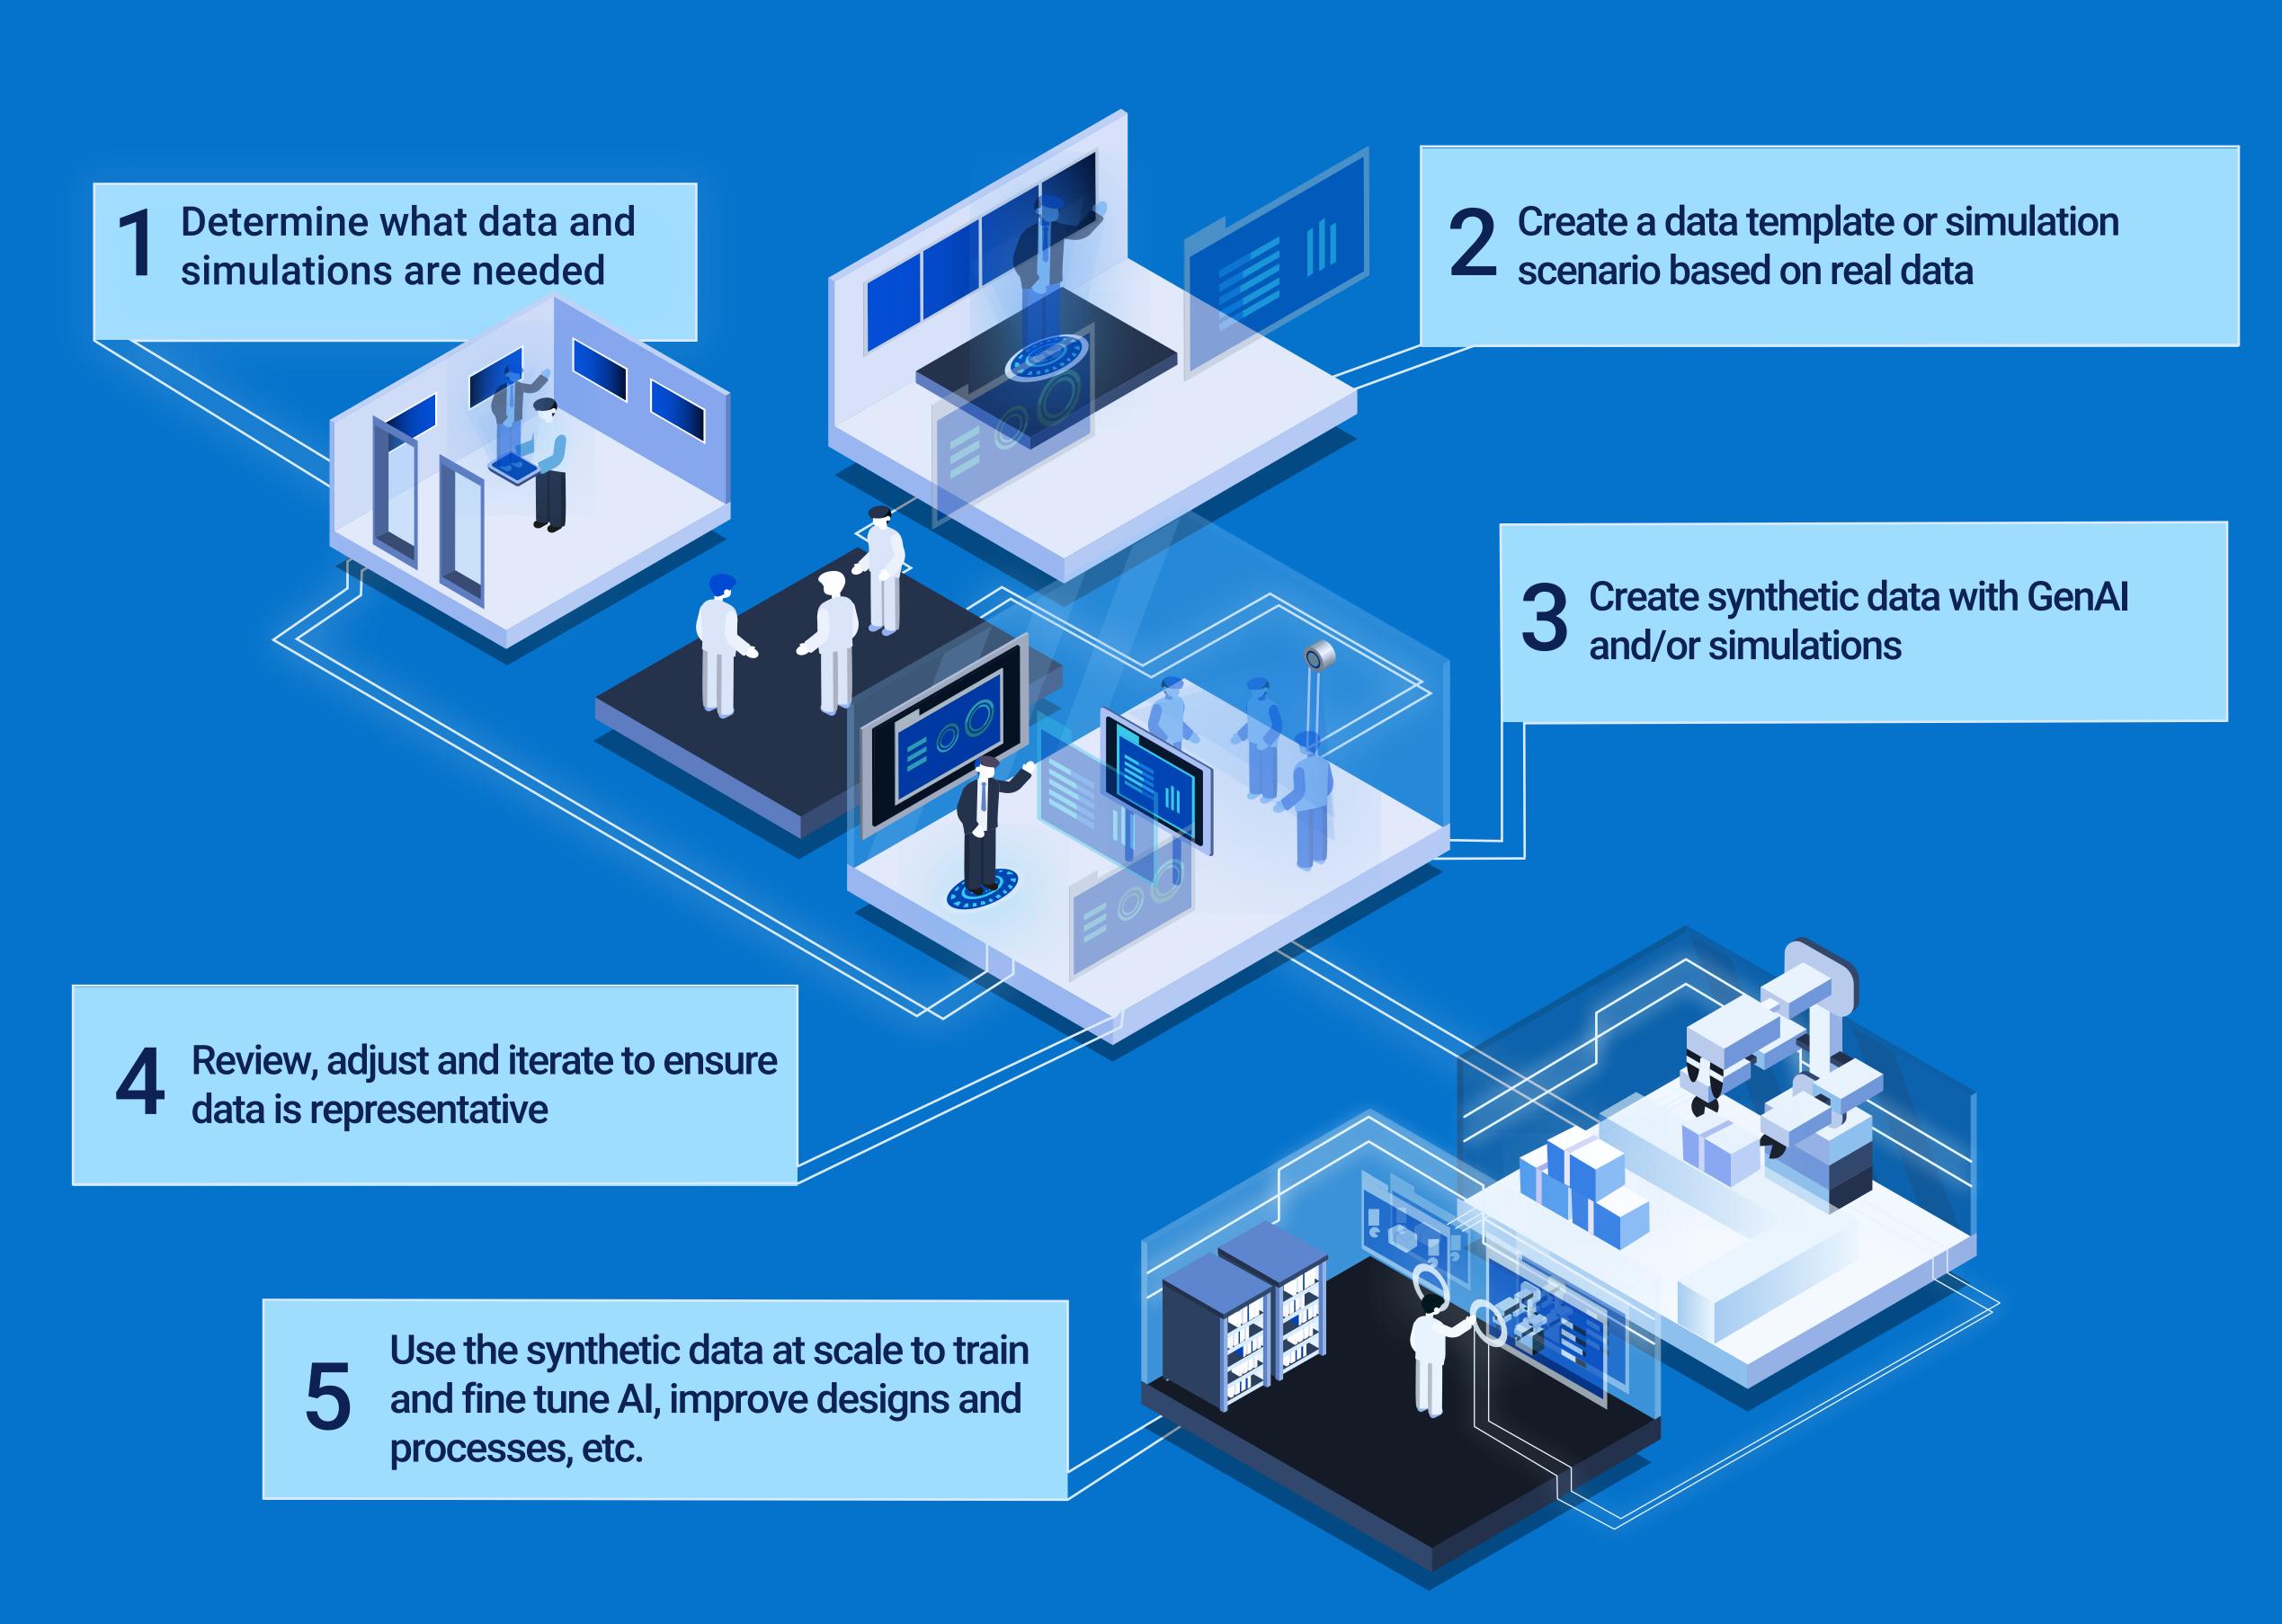

#### Generating synthetic data

Quality synthetic data relies on quality real data. These steps are vital to ensure your synthetic data accurately represents reality.