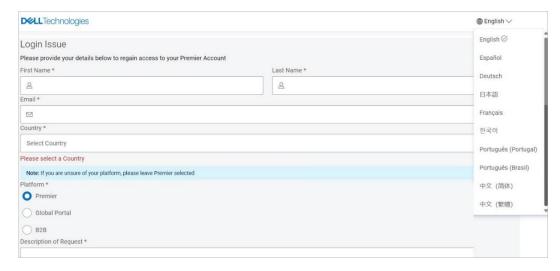

## Premier Technical Support Contact

To request assistance with Dell Premier technical issues, please use the <u>new Premier Helpdesk form</u>.

The new form provides one entry-point globally for support in various languages and aims for fast and secure issue resolution. Note, below images may differ slightly from actual form.

1. Select language and country.

2. Describe issue and provide page identifiers.

3. You will receive an email from us confirming the receipt of your request and further steps.