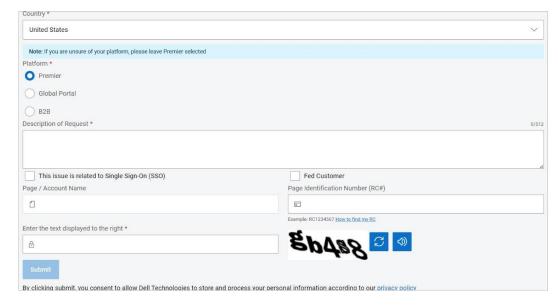

## Premier Technical Support Contact

To request assistance with Dell Premier technical issues, please use the <u>new Premier Helpdesk form</u>.

The new form provides one entry-point globally for support in various languages and aims for fast and secure issue resolution. Note, below images may differ slightly from actual form.

1. Select language and country.

2. Describe issue and provide page identifiers.

3. You will receive an email from us confirming the receipt of your request and further steps.