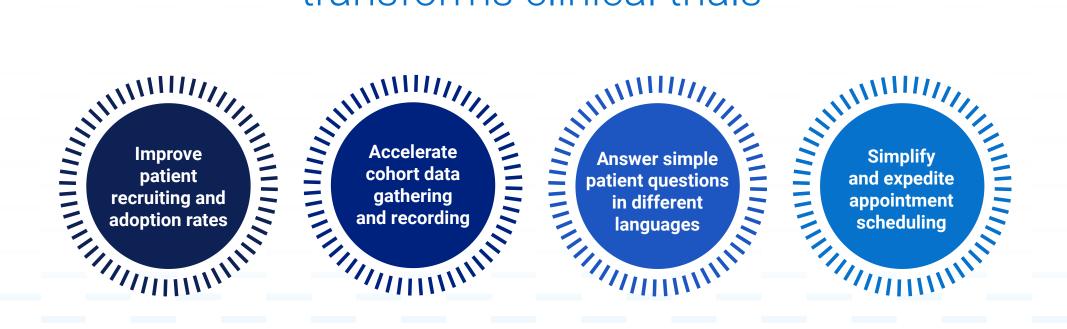

## How generative Al transforms clinical trials

Imagine streamlining and summarizing patient consultations, and then automating that information with simple production of clinical documentation.

Get up and running quickly! Take the guesswork out

Now you can enhance the patient experience throughout the clinical trial, while securely handling large sets of cohort or patient data with ease.

In addition to delivering a digital assistant application to enhance patient engagement throughout the clinical trial, organizations can also use GenAI to help with digital modeling and trial design optimization in the pre-clinical stages.