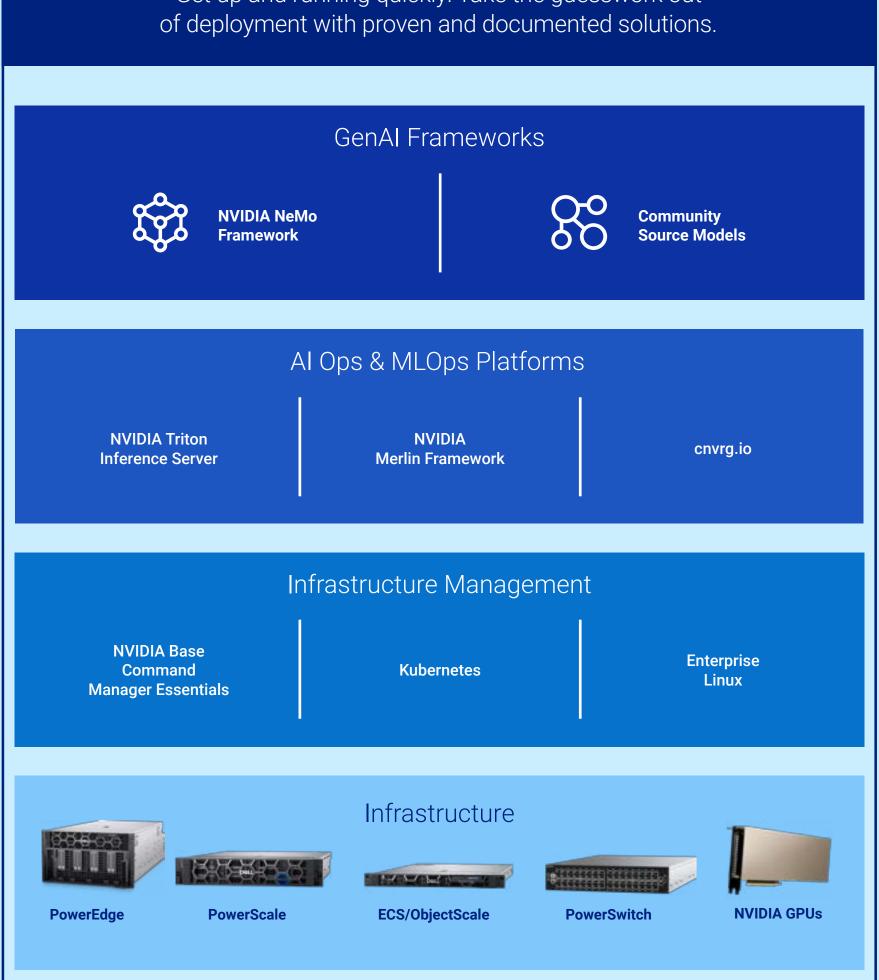

#### Delivering GenAI applications starts with a robust foundation of hardware, software and services.

With Dell Validated Designs for GenAI with NVIDIA you can accelerate deployment and reduce risk with pre-tested and proven solutions designed to help you avoid design, planning and adoption pitfalls. Components can be mixed and matched, and independently scaled depending on your application needs.

### Dell Technologies and NVIDIA

Dell Technologies and NVIDIA work together to enable and accelerate GenAI workloads, deliver engineering-validated hardware and software to accelerate AI, ML and DL workloads to meet customer needs across all businesses and verticals. You can now accelerate your digital transformation with solutions optimized for rapid time to value for your AI initiatives.