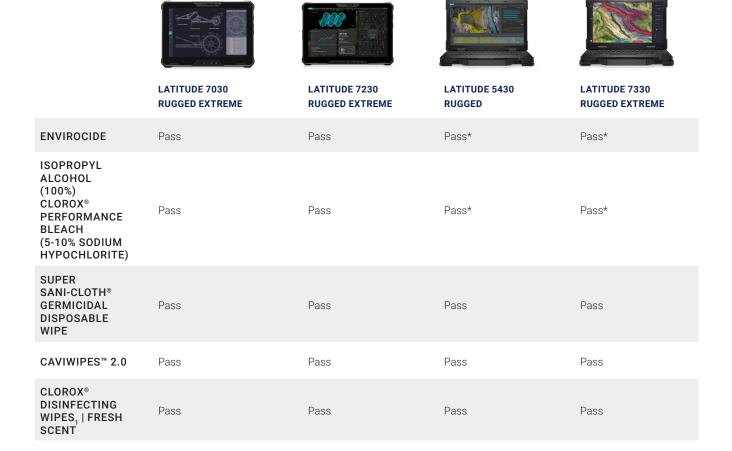

## Sanitizing & Chemical Solutions - Testing Guide

Dell tests the Latitude 7230 and Latitude 7030 Rugged Extreme tablets, the Latitude 5430 Rugged and Latitude 7330 Rugged Extreme laptops with sanitizing and chemical solutions. This ensures that these Dell Latitude Rugged devices can withstand these solutions in the real world and customers can continue to operate, germ-free, in applicable healthcare, chemical, and food-processing environments.

## Sanitizing Solution

Tested for use with Medical Envirocide, Alcohol and Bleach

#### **Testing Results**

Pass

Pass

Pass

Pass

ENVIROCIDE™

<sup>\*</sup>Requires rubberized keyboard